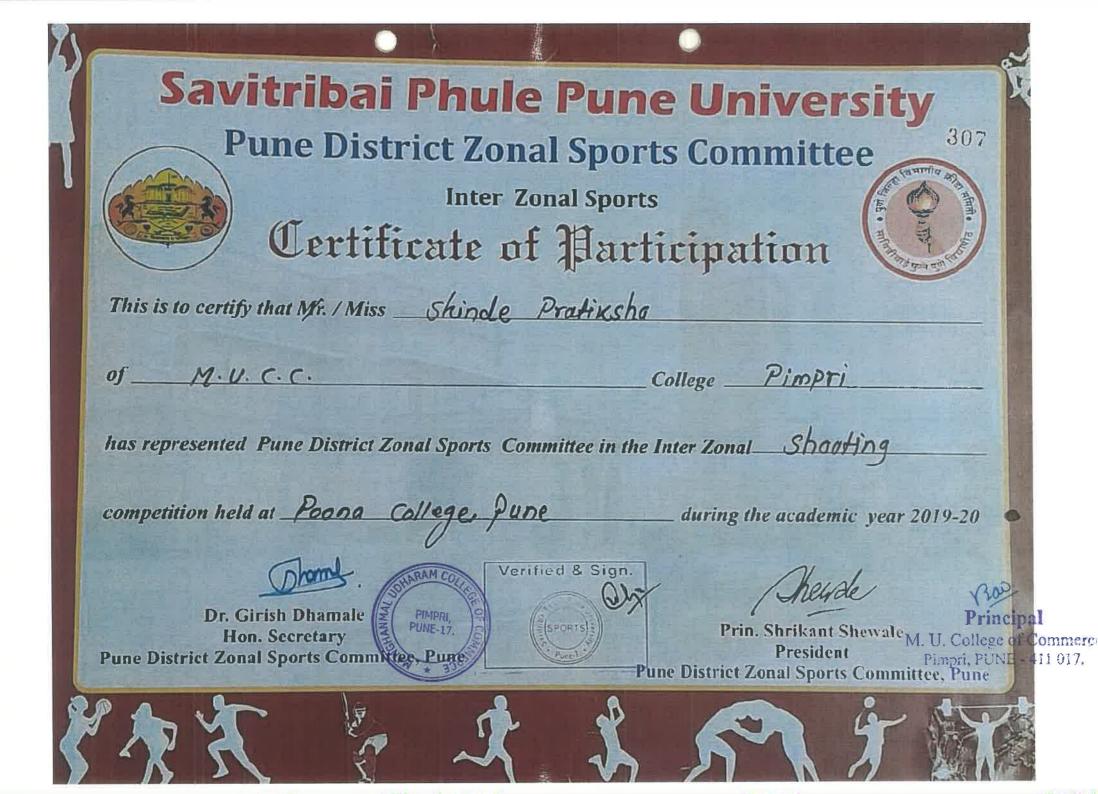

# 2021-2022 SPORTS EVENTS

## STUDENTS PARTICIPATION - SPORTS 2021-2022

| Name of the Event / Activity             | No. of Event / Activity | No. of Students |
|------------------------------------------|-------------------------|-----------------|
| National Level                           | 2                       | 2               |
| Under 19 - Karate - National Youth Games | 1                       | 1               |
| Gold Medal - Elbow Boxing                | 1                       | 1               |
| State Level                              | 2 2                     | 2               |
| Gold Medal - Elbow Boxing                | 1                       | 1               |
| Gold - Shooting                          | 1                       | 1               |
| Inter Zonal Sports Participation         | 1                       | 1               |
| Int. Zonal Kabaddi (W) Comp.             | 1                       | 1               |
| Inter Collegiate Sports Competition      | 10                      | 31              |
| Inter Collegiate Archery (W) Comp.       | 1                       | 1               |
| Inter Collegiate Boxing (M) Comp.        | 1                       | 1               |
| Inter Collegiate Shooting (M) Comp.      | 1                       | 1               |
| nter Collegiate Shooting (W) Comp.       | 1                       | 1               |
| nter Collegiate Kabaddi (M) Comp.        | 1                       | 7               |
| nter Collegiate Kabaddi (W) Comp.        | 1                       | 1               |
| nter Collegiate Athletics (M) Comp.      | 1                       | 3               |
| nter Collegiate Athletics (W) Comp.      | 1                       | 3               |
| nter Collegiate Football (M) Comp.       | 1                       | 2               |
| nter Collegiate Kho Kho (W) Comp.        | 1                       | 11              |
| Annual Inter Class Sports Competition    | 1 7 7 1                 | 221             |
| TOTAL                                    | 16                      | 257             |