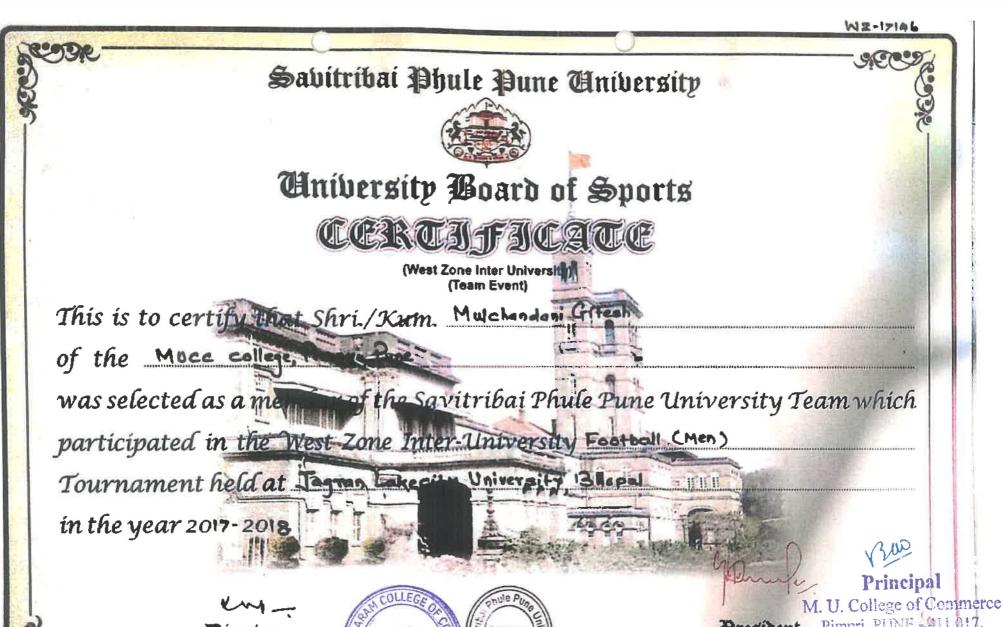

# MANGHANMAL UDHARAM COLLEGE OF COMMERCE STUDENTS PARTICIPATION: SPORTS

2017-2022

| Name of the Event / Activity                                         | 2021-22        | 2020-21 | 2019-20 | 2018-19 | 2017-18 |
|----------------------------------------------------------------------|----------------|---------|---------|---------|---------|
| ational Level                                                        | 2              |         | 0       | 0       | 0       |
| Inedr 19 - Karate-National Youth Games                               | 1              |         |         |         |         |
| old Medal - Elbow Boxing                                             | 1              |         |         |         |         |
| tate Level                                                           | 2              |         |         |         |         |
| fold Medal - Elbow Boxing                                            | 1              |         |         |         |         |
| iold - Shooting                                                      | 1              |         |         |         |         |
| Il India Trekking Expedition                                         | 0              |         | 0       | 1       | 0       |
| II India Trekking Expedition                                         |                |         |         | 1       |         |
| All India Inter Uni. Sports Participation                            | 0              | 15-15-1 | 1       | 2       | 0       |
| II India Int.University Badminton (M) Comp.                          |                |         |         | 1       |         |
| Il India Int. University Badrillico (M) Comp.                        |                |         | 1       | 1       |         |
| nter University Sports Participation                                 | 0              |         |         | 2       | 2       |
|                                                                      |                |         |         | 1       | 11      |
| nt. University Bedminton (M) Comp.                                   |                |         | 1       | 1       | 1       |
| nt. University Football (M) Comp.<br>nter Zonal Sports Participation | 1              |         | 3       | 3       | 4       |
|                                                                      |                |         |         | 1       | 1       |
| nt. Zonal Badminton (M) Comp.                                        |                |         |         |         | 1       |
| nt. Zonal Basketball (W) Comp.                                       |                |         |         | 1       | 1       |
| nt. Zonal Boxing (M) Comp.                                           |                |         | 1       | 11      | 1       |
| nt. Zonal Football (M) Comp.                                         |                |         | 1       |         |         |
| nt. Zonal Shooting (W) Comp.                                         |                |         | 1       |         |         |
| nt. Zonal Lawn Tennis (W) Comp.                                      | 1              | X       |         |         |         |
| nt. Zonal Kabaddi (W) Comp.                                          | 31             | 100 T   | 48      | 47      | 38      |
| Inter Collegiate Sports Competition                                  | 3              |         | 1       |         |         |
| nter Collegiate Athletics (M) Comp.                                  | 3              | _       | 3       |         |         |
| Inter Collegiate Athletics (W) Comp.                                 | 1              |         |         |         |         |
| Inter Collegiate Archery (W) Comp.                                   | - <del>-</del> |         |         | 1       | 1       |
| Inter Collegiate Badminton (M) Comp.                                 |                |         |         | 4       |         |
| Inter Collegiate Badminton (W) Comp.                                 |                |         |         |         |         |
| Inter Collegiate Basketball (M) Comp.                                |                |         | 6       |         | 9       |
| Inter Collegiate Basketball (W) Comp.                                | 1              |         |         | 1       | 3       |
| Inter Collegiate Boxing (M) Comp.                                    | 1              | -       | 1       |         |         |
| Inter Collegiate Boxing (W) Comp.                                    |                |         | 1       | 3       | 1       |
| Inter Collegiate Chess (M) Comp.                                     |                | -       | 13      |         |         |
| Inter Collegiate Cricket (M) Comp.                                   |                |         | 11      | 12      | 12      |
| Inter Collegiate Football (M) Comp.                                  | 2              | -       | -       | 12      | 12      |
| Inter Collegiate Hockey (M) Comp.                                    | 7              |         | 10      | 9       |         |
| Inter Collegiate Kabaddi (M) Comp.                                   |                | _       | 10      |         |         |
| Inter Collegiate Kabaddi (W) Comp.                                   | 1              |         | _       | -       |         |
| Inter Collegiate Khokho (W) Comp.                                    | 11             | -       | 1       | _       |         |
| Inter Collegiate Lawn Tennis (W) Comp.                               |                |         | + -     |         |         |
| Inter Collegiate Shooting (M) Comp.                                  | 1              |         | 1       |         |         |
| Inter Collegiate Shooting (W) Comp.                                  | 11             | _       |         | 5       |         |
| Inter Collegiate Table Tennis (M) Comp.                              |                |         | 223     | 176     | 253     |
| <b>Annual Inter Class Sports Competition</b>                         | 221            |         | 223     | 170     |         |