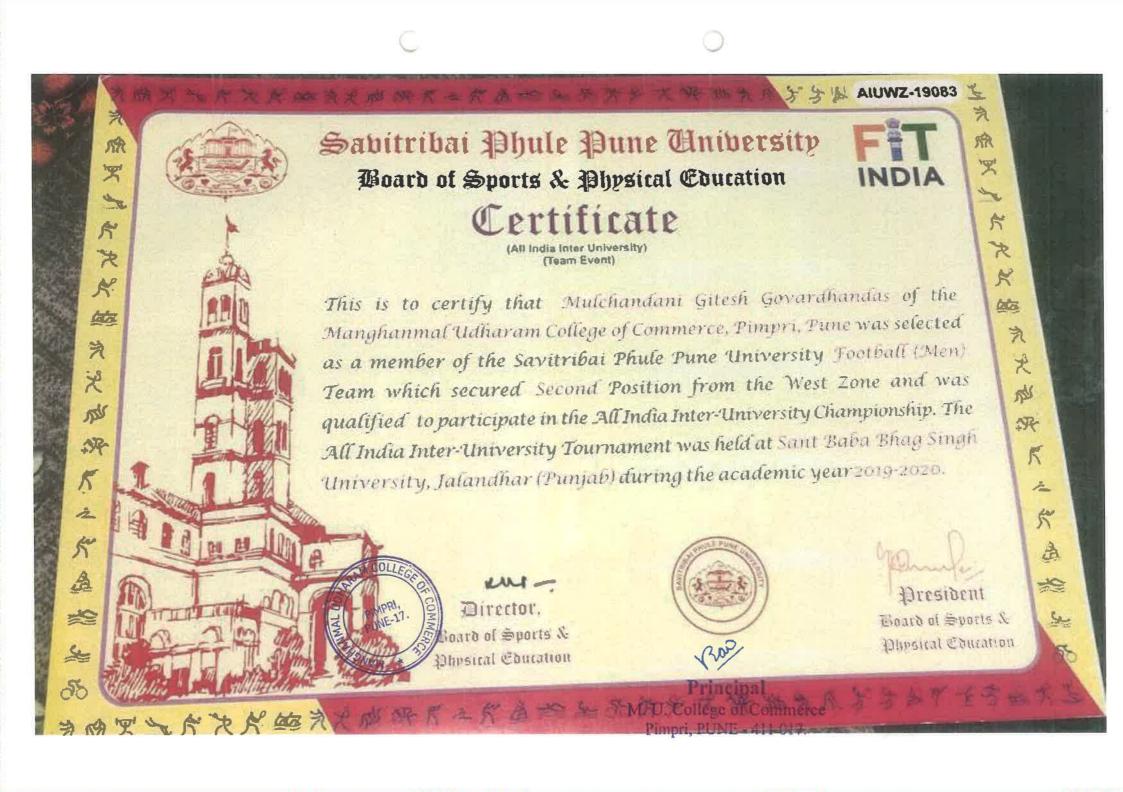

(boys & girls), Kabaddi (Boys & Girls), Chess (girls), Carrom (boys & girls), Cricket (boys), Football (Boys), Volleyball (Boys and Girls) and Throw ball (girls). All the events were conducted and officiated

NARAM COL

PIMPRI.

PUNE-17

Assn. Prof. Shakur Sayyad

College Director of Phy.Edn. and Sports (SG)

Manghanmal Udharam College of Commerce
Pimpri, Puns - 411 017.

voluntarily by our students. The event was successful without any dispute, and the credit goes to all participants who played it with true sportsmanship.



INAUGURATION - ANNUAL SPORTS



ANNUAL SPORTS - KABADDI



ANNUAL SPORTS - KABADDI



ANNUAL SPORTS - FOOTBALL

Ason, Prof. Shahur Sayyad

College Director of Phy Edn and Sports (SG)

Manghanmal Udharon, College of Commerce

Pimph, Puns - 411 017.

PIMPRI, PUNE-17.





# Savitribai Phule Pune University Board of Sports & Physical Education



# Certificate

(West Zone Inter University)
(Team Event)

This is to certify that Mulchandani Gitesh Govardhandas of the Manghanmal Udharam College of Commerce, Pimpri, Pune was selected as a member of the Savitribai Phule Pune University Team which participated in the West Zone Inter-University Football (Men) tournament held at Barkatullah University, Bhopal (Madhya Pradesh) during the academic year 2019-2020.

Mirector,

Board of Sports &

SIL COLLEGED SIL C



PAD

President
Board of Sports &
Physical Education

Principal及地気水グラ製で主方金大

Savitrihai Phule Pune University



Board of Sports & Physical Education



# Certificate of Alerit

Awarded to Mulchandani Gitesh Govardhandas of Manghanmal Udharam College of