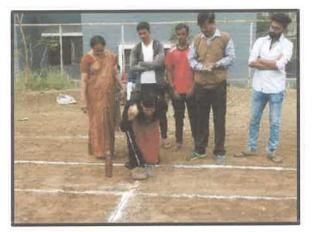

Competition

In Boxing, Miss. Laveena Pillai, from F.Y.B.Com. Bagged the bronze medal in the Pune District zonal Boxing Championship held at BJS College Wagholi.

In the late December 2019 and early January 2020, we organized annual interclass sports meet in Athletics (boys & girls), Kabaddi (Boys & Girls), Chess (girls), Carrom (boys & girls), Cricket (boys), Football (Boys), Volleyball (Boys and Girls) and Throw ball (girls). All the events were conducted and officiated

NARAM COL

PIMPRI.

PUNE-17

Assn. Prof. Shakur Sayyad

College Director of Phy.Edn. and Sports (SG)

Manghanmal Udharam College of Commerce
Pimpri, Puns - 411 017.

voluntarily by our students. The event was successful without any dispute, and the credit goes to all participants who played it with true sportsmanship.



INAUGURATION - ANNUAL SPORTS



ANNUAL SPORTS - KABADDI



ANNUAL SPORTS - KABADDI



ANNUAL SPORTS - FOOTBALL

Ason, Prof. Shahur Sayyad

College Director of Phy Edn and Sports (SG)

Manghanmal Udharon, College of Commerce

Pimph, Puns - 411 017.

PIMPRI, PUNE-17.





# Savitribai Phule Pune University Board of Sports & Physical Education



# Certificate

(West Zone Inter University)
(Team Event)

This is to certify that Mulchandani Gitesh Govardhandas of the Manghanmal Udharam College of Commerce, Pimpri, Pune was selected as a member of the Savitribai Phule Pune University Team which participated in the West Zone Inter-University Football (Men) tournament held at Barkatullah University, Bhopal (Madhya Pradesh) during the academic year 2019-2020.

Mirector,

Board of Sports &

SIL CO