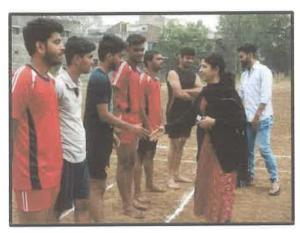

aveena Pillai, from F.Y.B.Com. Bagged the bronze medal in the Pune District zonal Boxing Championship held at BJS College Wagholi.

In the late December 2019 and early January 2020, we organized annual interclass sports meet in Athletics (boys & girls), Kabaddi (Boys & Girls), Chess (girls), Carrom (boys & girls), Cricket (boys), Football (Boys), Volleyball (Boys and Girls) and Throw ball (girls). All the events were conducted and officiated

NARAM COL

PIMPRI.

PUNE-17

Assn. Prof. Shakur Sayyad

College Director of Phy.Edn. and Sports (SG)

Manghanmal Udharam College of Commerce
Pimpri, Puns - 411 017.

voluntarily by our students. The event was successful without any dispute, and the credit goes to all participants who played it with true sportsmanship.



INAUGURATION - ANNUAL SPORTS



ANNUAL SPORTS - KABADDI



ANNUAL SPORTS - KABADDI



ANNUAL SPORTS - FOOTBALL

Ason, Prof. Shahur Sayyad

College Director of Phy Edn and Sports (SG)

Manghanmal Udharon, College of Commerce

Pimph, Puns - 411 017.

PIMPRI, PUNE-17.





# Savitribai Phule Pune University Board of Sports & Physical Education



# Certificate

(West Zone Inter University)
(Team Event)

This is to certify that Mulchandani Gitesh Govardhandas of the Manghanmal Udharam College of Commerce, Pimpri, Pune was selected as a member of the Savitribai Phule Pune University Team which participated in the West Zone Inter-University Football (Men) tournament held at Barkatullah University, Bhopal (Madhya Pradesh) during the academic year 2019-2020.

Mirector,

Board of Sports &

SIL COLLEGED SIL C



PAD

President
B