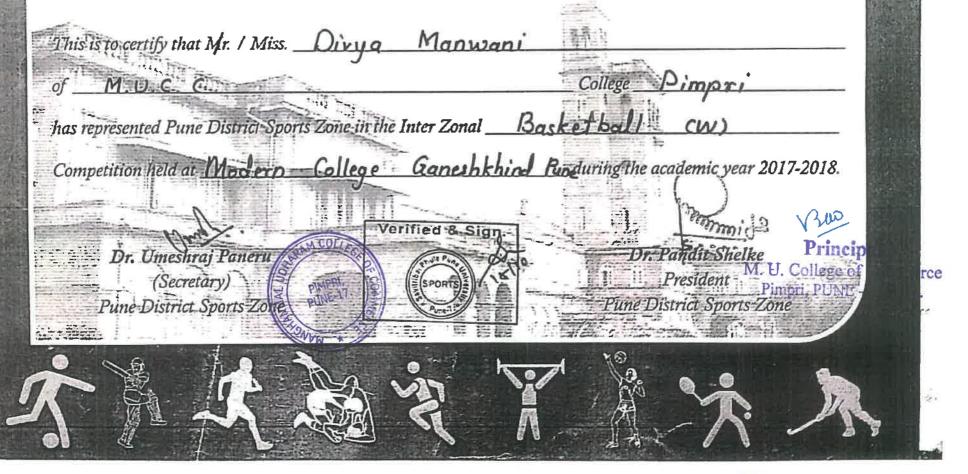

# MANGHANMAL UDHARAM COLLEGE OF COMMERCE STUDENTS PARTICIPATION: SPORTS

2017-2022

| Name of the Event / Activity                                         | 2021-22        | 2020-21 | 2019-20 | 2018-19 | 2017-18 |
|----------------------------------------------------------------------|----------------|---------|---------|---------|---------|
| ational Level                                                        | 2              |         | 0       | 0       | 0       |
| Inedr 19 - Karate-National Youth Games                               | 1              |         |         |         |         |
| old Medal - Elbow Boxing                                             | 1              |         |         |         |         |
| tate Level                                                           | 2              |         |         |         |         |
| fold Medal - Elbow Boxing                                            | 1              |         |         |         |         |
| iold - Shooting                                                      | 1              |         |         |         |         |
| Il India Trekking Expedition                                         | 0              |         | 0       | 1       | 0       |
| II India Trekking Expedition                                         |                |         |         | 1       |         |
| All India Inter Uni. Sports Participation                            | 0              | 15-15-1 | 1       | 2       | 0       |
| II India Int.University Badminton (M) Comp.                          |                |         |         | 1       |         |
| Il India Int. University Badrillico (M) Comp.                        |                |         | 1       | 1       |         |
| nter University Sports Participation                                 | 0              |         |         | 2       | 2       |
|                                                                      |                |         |         | 1       | 11      |
| nt. University Bedminton (M) Comp.                                   |                |         | 1       | 1       | 1       |
| nt. University Football (M) Comp.<br>nter Zonal Sports Participation | 1              |         | 3       | 3       | 4       |
|                                                                      |                |         |         | 1       | 1       |
| nt. Zonal Badminton (M) Comp.                                        |                |         |         |         | 1       |
| nt. Zonal Basketball (W) Comp.                                       |                |         |         | 1       | 1       |
| nt. Zonal Boxing (M) Comp.                                           |                |         | 1       | 11      | 1       |
| nt. Zonal Football (M) Comp.                                         |                |         | 1       |         |         |
| nt. Zonal Shooting (W) Comp.                                         |                |         | 1       |         |         |
| nt. Zonal Lawn Tennis (W) Comp.                                      | 1              | X       |         |         |         |
| nt. Zonal Kabaddi (W) Comp.                                          | 31             | 100 T   | 48      | 47      | 38      |
| Inter Collegiate Sports Competition                                  | 3              |         | 1       |         |         |
| nter Collegiate Athletics (M) Comp.                                  | 3              | _       | 3       |         |         |
| Inter Collegiate Athletics (W) Comp.                                 | 1              |         |         |         |         |
| Inter Collegiate Archery (W) Comp.                                   | - <del>-</del> |         |         | 1       | 1       |
| Inter Collegiate Badminton (M) Comp.                                 |                |         |         | 4       |         |
| Inter Collegiate Badminton (W) Comp.                                 |                |         |         |         |         |
| Inter Collegiate Basketball (M) Comp.                                |                |         | 6       |         | 9       |
| Inter Collegiate Basketball (W) Comp.                                | 1              |         |         | 1       | 3       |
| Inter Collegiate Boxing (M) Comp.                                    | 1              | -       | 1       |         |         |
| Inter Collegiate Boxing (W) Comp.                                    |                |         | 1       | 3       | 1       |
| Inter Collegiate Chess (M) Comp.                                     |                | -       | 13      |         |         |
| Inter Collegiate Cricket (M) Comp.                                   |                |         | 11      | 12      | 12      |
| Inter Collegiate Football (M) Comp.                                  | 2              | -       | -       | 12      | 12      |
| Inter Collegiate Hockey (M) Comp.                                    | 7              |         | 10      | 9       |         |
| Inter Collegiate Kabaddi (M) Comp.                                   |                | _       | 10      |         |         |
| Inter Collegiate Kabaddi (W) Comp.                                   | 1              |         | _       | -       |         |
| Inter Collegiate Khokho (W) Comp.                                    | 11             | -       | 1       | _       |         |
| Inter Collegiate Lawn Tennis (W) Comp.                               |                |         | + -     |         |         |
| Inter Collegiate Shooting (M) Comp.                                  | 1              |         | 1       |         |         |
| Inter Collegiate Shooting (W) Comp.                                  | 11             | _       |         | 5       |         |
| Inter Collegiate Table Tennis (M) Comp.                              |                |         | 223     | 176     | 253     |
| <b>Annual Inter Class Sports Competition</b>                         | 221            |         | 223     | 170     |         |