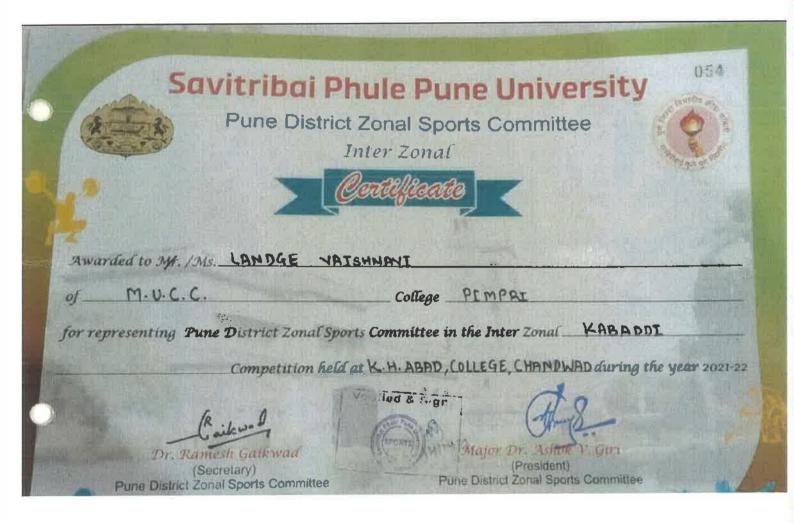

Average number of sports and cultural programs in which students of the Institution participated during last five years (organised by the institution/other institutions)

| Participation                      | 2021-2022 | 2020-2021 | 2019-2020 | 2018-2019 | 2017-2018 |
|------------------------------------|-----------|-----------|-----------|-----------|-----------|
|                                    |           |           |           |           |           |
| Sports Events                      | 16        |           | 16        | 17        | 13        |
| No. of Students<br>Participated    | 257       |           | 276       | 231       | 295       |
|                                    |           |           |           | 2         |           |
| Cultural Events                    | 5         | 2         | 7         | 2         |           |
| No. of Students Participated       | 155       | 29        | 132       | 141       |           |
|                                    |           |           |           |           | 1 10      |
| Total No. of<br>Events             | 21        | 2         | 23        | 19        | 13        |
| Total No. of Students Participated | 412       | 29        | 408       | 372       | 295       |

# MANGHANMAL UDHARAM COLLEGE OF COMMERCE STUDENTS PARTICIPATION: SPORTS

2017-2022

| Name of the Event / Activity                                         | 2021-22        | 2020-21 | 2019-20 | 2018-19 | 2017-18 |
|----------------------------------------------------------------------|----------------|---------|---------|---------|---------|
| ational Level                                                        | 2              |         | 0       | 0       | 0       |
| Inedr 19 - Karate-National Youth Games                               | 1              |         |         |         |         |
| old Medal - Elbow Boxing                                             | 1              |         |         |         |         |
| tate Level                                                           | 2              |         |         |         |         |
| fold Medal - Elbow Boxing                                            | 1              |         |         |         |         |
| iold - Shooting                                                      | 1              |         |         |         |         |
| Il India Trekking Expedition                                         | 0              |         | 0       | 1       | 0       |
| II India Trekking Expedition                                         |                |         |         | 1       |         |
| All India Inter Uni. Sports Participation                            | 0              | 15-15-1 | 1       | 2       | 0       |
| II India Int.University Badminton (M) Comp.                          |                |         |         | 1       |         |
| Il India Int. University Badrillico (M) Comp.                        |                |         | 1       | 1       |         |
| nter University Sports Participation                                 | 0              |         |         | 2       | 2       |
|                                                                      |                |         |         | 1       | 11      |
| nt. University Bedminton (M) Comp.                                   |                |         | 1       | 1       | 1       |
| nt. University Football (M) Comp.<br>nter Zonal Sports Participation | 1              |         | 3       | 3       | 4       |
|                                                                      |                |         |         | 1       | 1       |
| nt. Zonal Badminton (M) Comp.                                        |                |         |         |         | 1       |
| nt. Zonal Basketball (W) Comp.                                       |                |         |         | 1       | 1       |
| nt. Zonal Boxing (M) Comp.                                           |                |         | 1       | 11      | 1       |
| nt. Zonal Football (M) Comp.                                         |                |         | 1       |         |         |
| nt. Zonal Shooting (W) Comp.                                         |                |         | 1       |         |         |
| nt. Zonal Lawn Tennis (W) Comp.                                      | 1              | X       |         |         |         |
| nt. Zonal Kabaddi (W) Comp.                                          | 31             | 100 T   | 48      | 47      | 38      |
| Inter Collegiate Sports Competition                                  | 3              |         | 1       |         |         |
| nter Collegiate Athletics (M) Comp.                                  | 3              | _       | 3       |         |         |
| Inter Collegiate Athletics (W) Comp.                                 | 1              |         |         |         |         |
| Inter Collegiate Archery (W) Comp.                                   | - <del>-</del> |         |         | 1       | 1       |
| Inter Collegiate Badminton (M) Comp.                                 |                |         |         | 4       |         |
| Inter Collegiate Badminton (W) Comp.                                 |                |         |         |         |         |
| Inter Collegiate Basketball (M) Comp.                                |                |         | 6       |         | 9       |
| Inter Collegiate Basketball (W) Comp.                                | 1              |         |         | 1       | 3       |
| Inter Collegiate Boxing (M) Comp.                                    | 1              | -       | 1       |         |         |
| Inter Collegiate Boxing (W) Comp.                                    |                |         | 1       | 3       | 1       |
| Inter Collegiate Chess (M) Comp.                                     |                | -       | 13      |         |         |
| Inter Collegiate Cricket (M) Comp.                                   |                |         | 11      | 12      | 12      |
| Inter Collegiate Football (M) Comp.                                  | 2              | -       | -       | 12      | 12      |
| Inter Collegiate Hockey (M) Comp.                                    | 7              |         | 10      | 9       |         |
| Inter Collegiate Kabaddi (M) Comp.                                   |                | _       | 10      |         |         |
| Inter Collegiate Kabaddi (W) Comp.                                   | 1              |         | _       | -       |         |
| Inter Collegiate Khokho (W) Comp.                                    | 11             | -       | 1       | _       |         |
| Inter Collegiate Lawn Tennis (W) Comp.                               |                |         | + -     |         |         |
| Inter Collegiate Shooting (M) Comp.                                  | 1              |         | 1       |         |         |
| Inter Collegiate Shooting (W) Comp.                                  | 11             | _       |         | 5       |         |
| Inter Collegiate Table Tennis (M) Comp.                              |                |         | 223     | 176     | 253     |
| <b>Annual Inter Class Sports Competition</b>                         | 221            |         | 223     | 170     |         |