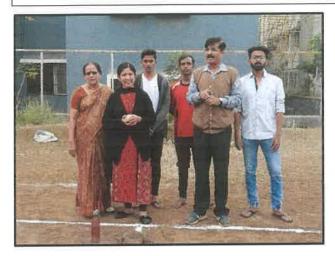

Puns - 411 017. M. U. College of Commerce

### JAI HIND SINDHU EDUCATION TRUST'S

## MANGHANMAL UDHARAM COLLEGE OF COMMERCE, PIMPRI, PUNE-411017

## ANNUAL INTER CLASS SPORTS COMPETITION 2019-2020

In the academic Year 2019-20, we had organised "Annual Inter Class Sports Competition" on 26<sup>th</sup> Dec. to 02<sup>nd</sup> Jan. 2020. Various sports activities such as Football, Volleyball, Throw ball, Kabaddi, Cricket, Table Tennis, Chess, Carom and Athletics were conducted. The competition received good support from students, as total 223 students participated in this event. Student volunteers helped us to conduct the event smoothly.



Asso. Prof. Shakur Sayyad

College Director of Phy. Edn. and Sports (SG)

Manghanmal Udharam College of Commerce
Pimpri, Puna - 411 017.

## 2019-2020



**INUAGURATION OF ANNUAL SPORTS** 



**INTRODUCTION WITH GUEST** 



TOSS - ANNUAL SPORTS - KABADDI MATCH



MATCH - ANNUAL SPORTS - KABADDI



**MATCH - ANNUAL SPORTS - FOOTBALL** 



**MATCH - ANNUAL SPORTS - FOOTBALL** 





**INAUGURATION - ANNUAL SPORTS** 2019-2020



**ANNUAL SPORTS - KABADDI** 2019-2020

Principal M. U. College of Commerce Pimpri, PUNE - 411 017.

College Director of Phy Manghanmal Udharam College Commerce Pimpri, Puris - 411 017.

RAM COL

PIMPRI. PUNE-17.



### **Manghanmal Udharam College of Commerce**

Affiliated to Savitribai Phule Pune University, Maharashtra, India

### ANNUAL INTER-CLASS SPORTS COMPETITION RESULTS 2019-2020

| No. | EVENT            | M/W | WINNER                         | RUNNER UP                    | THIRD                         |
|-