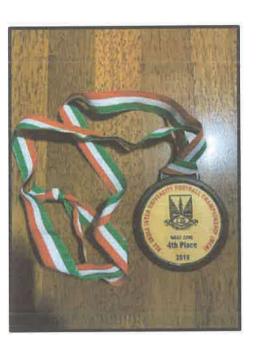

merce Pimpri, PUNE - 411 917.

PUNE-17 Assor Prof. Shakur College Director of Phy. Edn. and St Manghanmal Udharam College of Commerce

PIMPRI.

Pimpri, Puns - 411 017.

In Boxing, Mr. Joseph D'Cruz of S.Y.BBA bagged gold medal in the Pune District Zonal Boxing Championship held at BJS College, Wagholi. He was selected in District team for the University Inter Zonal Boxing Championship and won bronze medal in his weight category. Further he was selected in Maharashtra state team for Chess Boxing, dual event for the 7th National Chess Boxing Championship held at Agartala, Assam in December, 2018. In this tournament, he bagged the title and gold medal in his weight category. He has been selected to represent India in Moscow for International Chess Boxing Championship.



GITESH MOOLCHANDANI



WEST ZONE - 4TH PLACE MEDAL

In football, Gitesh Moolchandani from S.Y.B.Com. was selected in University Football team for West Zone and All India Inter University Football tournament held at University of Mumbai. Savitribai Phule Pune University team won the 4th place medal in the West Zone tournament.

> PIMPRI. PUNE-17

Asso. Prof. Shakur Sayyad College Director of Phy. Edn. and Sports (SG) Manghanmal Udherani College of Commerce

Pimpri, Puña - 411 017.

M. U. College of Commerce Pimpri, PUNE - 411 017.

In Hockey, our teams stood on 3rd Position - in the Inter Collegiate Hockey Tournament held at Major Dhyanchand Polygraph Hockey Stadium, Pimpri. Mr. Shivam Patil of F.Y.BBA was selected in zonal Hockey team for university Inter Zonal tournament organised by Mahatma Phule College, Pi