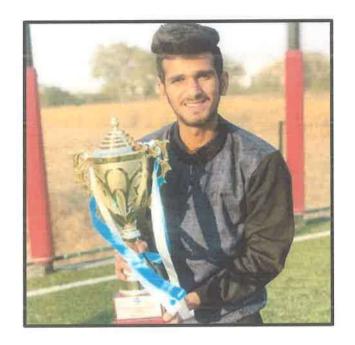

M. U. College of Commerce Pimpri, PUNE - 411 917.

PUNE-17 Assor Prof. Shakur College Director of Phy. Edn. and St Manghanmal Udharam College of Commerce

PIMPRI.

Pimpri, Puns - 411 017.

In Boxing, Mr. Joseph D'Cruz of S.Y.BBA bagged gold medal in the Pune District Zonal Boxing Championship held at BJS College, Wagholi. He was selected in District team for the University Inter Zonal Boxing Championship and won bronze medal in his weight category. Further he was selected in Maharashtra state team for Chess Boxing, dual event for the 7th National Chess Boxing Championship held at Agartala, Assam in December, 2018. In this tournament, he bagged the title and gold medal in his weight category. He has been selected to represent India in Moscow for International Chess Boxing Championship.



GITESH MOOLCHANDANI



WEST ZONE - 4TH PLACE MEDAL

In football, Gitesh Moolchandani from S.Y.B.Com. was selected in University Football team for West Zone and All India Inter University Football tournament held at University of Mumbai. Savitribai Phule Pune University team won the 4th place medal in the West Zone tournament.

> PIMPRI. PUNE-17

Asso. Prof. Shakur Sayyad College Director of Phy. Edn. and Sports (SG) Manghanmal Udherani College of Commerce

Pimpri, Puña - 411 017.

M. U. College of Commerce Pimpri, PUNE - 411 017.

In Hockey, our teams stood on 3rd Position - in the Inter Collegiate Hockey Tournament held at Major Dhyanchand Polygraph Hockey Stadium, Pimpri. Mr. Shivam Patil of F.Y.BBA was selected in zonal Hockey team for university Inter Zonal tournament organised by Ma