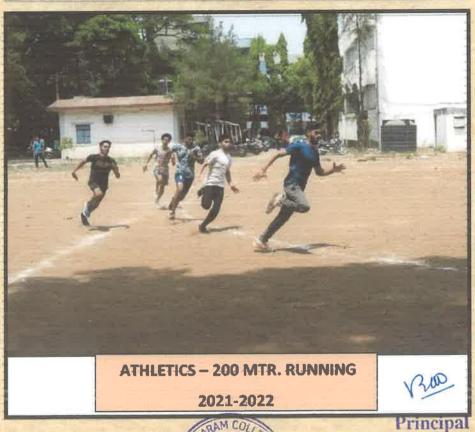

TRUST'S

# MANGHANMAL UDHARAM COLLEGE OF COMMERCE, PIMPRI, PUNE-411017

# ANNUAL INTER CLASS SPORTS COMPETITION 2021-2022

In the academic Year 2021-22, we had organized "Annual Inter Class Sports Competition" on 18<sup>th</sup> & 19<sup>th</sup> April 2022. Various sports activities such as Football, Volleyball, Cricket, Table Tennis, Chess and Carom were conducted. The competition received good support from students, as total 221 students participated in this event. Student volunteers helped us to conduct the event smoothly.

Or. Umesh Palul Director

Physical Education and Sports
M. U. College of Commerce
Pimpri, Pune-4 i1 017.



# 2021-2022





**INUAGURATION PROGRAMME - ANNUAL SPORTS** 



**STAFF MEMBERS - ANNUAL SPORTS** 



**ATHLETES WITH TORCH** 





ANNUAL SPORTS - CAROM





PIMPRI, PUNE-17.

M. U. College of Commerce Pimpri, PUNE - 411 017

Dr. Umesh Patil



BEGINNING OF INDOOR GAMES
2021-2022







# Manghanmal Udharam College of Commerce

Affiliated to Savitribai Phule Pune University, Maharashtra, India

# ANNUAL INTER-CLASS SPORTS COMPETITION RESULTS 2021-2022

| No. | EVENT            | M/W | WINNER                    | RUNNER UP                  | THIRD                   |
|-----|------------------|-----|---------------------------|----------------------------|-------------------------|
|     |                  |     |                           | Cel                        |                         |
| 1   | CHESS            | -   | Yusuf Shaikh (S.Y.B.Com)  | Aditi Kulkarni (S.Y.B.Com) | Karan Dhanure           |
| 2   | CARROM - SINGLES | M   | Ni