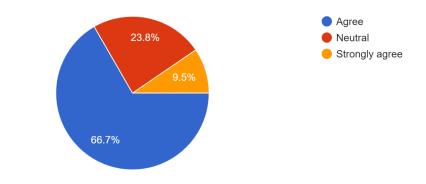

#### Programme outcomes of the syllabi are well defined

21 responses

Curriculum has good academic flexibility 21 responses

The course helps in the personality development of the students <sup>21</sup> responses