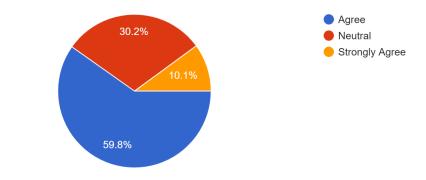

| Are the course<br>objectives attained<br>towards the end of the<br>Semester/ Year?          | 0 | 0 | 55 | 116 | 18 |
|---------------------------------------------------------------------------------------------|---|---|----|-----|----|
| Are the faculty members<br>reachable for guidance<br>and supports related to<br>curriculum? | 0 | 5 | 31 | 121 | 32 |
| Rate the Course/<br>Syllabus you studied in<br>terms of Employability<br>Skills             | 0 | 0 | 57 | 113 | 19 |
| Overall feedback about<br>the Syllabus                                                      | 0 | 0 | 54 | 104 | 31 |