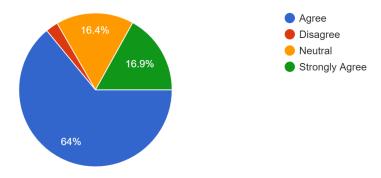

| Are the course<br>objectives attained<br>towards the end of the<br>Semester/ Year?          | 0 | 0 | 55 | 116 | 18 |
|---------------------------------------------------------------------------------------------|---|---|----|-----|----|
| Are the faculty members<br>reachable for guidance<br>and supports related to<br>curriculum? | 0 | 5 | 31 | 121 | 32 |
| Rate the Course/<br>Syllabus you studied in<br>terms of Employability<br>Skills             | 0 | 0 | 57 | 113 | 19 |
| Overall feedback about<br>the Syllabus                                                      | 0 | 0 | 54 | 104 | 31 |