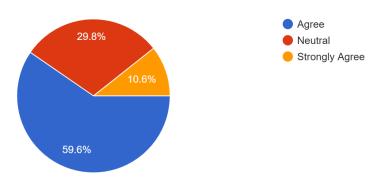

| Are the course<br>objectives attained<br>towards the end of the<br>Semester/ Year?          | 0 | 0 | 55 | 116 | 18 |
|---------------------------------------------------------------------------------------------|---|---|----|-----|----|
| Are the faculty members<br>reachable for guidance<br>and supports related to<br>curriculum? | 0 | 5 | 31 | 121 | 32 |
| Rate the Course/<br>Syllabus you studied in<br>terms of Employability<br>Skills             | 0 | 0 | 57 | 113 | 19 |
| Overall feedback about<br>the Syllabus                                                      | 0 | 0 | 54 | 104 | 31 |