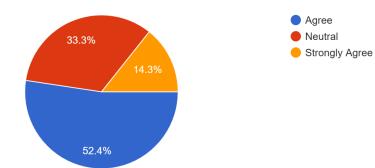

### **Teachers' Feedback**

Feedback was collected from the teachers on the grounds mentioned below. A total of 21 teachers responded to the same. Analysis of the same is as under.

Curriculum is update

21 responses