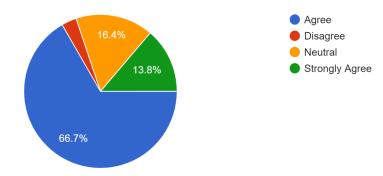

#### **Students' Feedback**

Feedback was collected from the students on the grounds mentioned below. A total of 189 students responded to the same. Analysis of the same is under.

Does it develop your personality and Communication skill? 189 responses