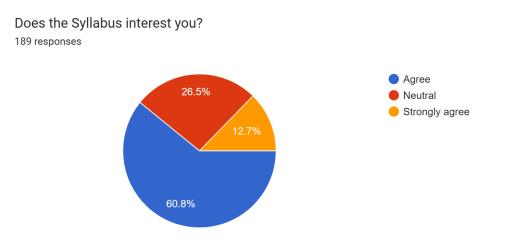

# Questions and recorded responses

| Feedback Questions                                                                 | Strongly<br>Disagree | Disagree | Neutral | Agree | Strongly<br>Agree |
|------------------------------------------------------------------------------------|----------------------|----------|---------|-------|-------------------|
| Does the Syllabus<br>interest you?                                                 | 0                    | 0        | 50      | 115   | 24                |
| Does it develop your<br>personality and<br>Communication skill?                    | 0                    | 6        | 31      | 126   | 26                |
| Is the present curriculum<br>as per the need of the<br>industry standards?         | 0                    | 10       | 49      | 117   | 13                |
| Is there a good balance<br>between theory and<br>application in the<br>syllabus?   | 0                    | 0        | 56      | 112   | 20                |
| Does the syllabus<br>require any pre learning<br>or bridge?                        | 5                    | 14       | 64      | 94    | 12                |
| Does the existing<br>syllabus give you a good<br>understanding of the<br>Syllabus? | 0                    | 0        | 43      | 121   | 25                |