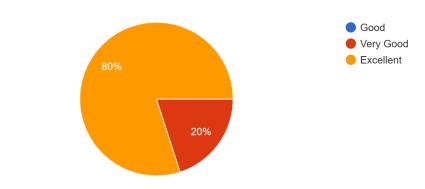

|
| Curriculum has<br>good<br>academic flexibility                              | 0                    | 3        | 4       | 13    | 1                 |
| The course helps<br>in the<br>personality<br>development of<br>the students | 0                    | 2        | 4       | 12    | 3                 |

#### Alumni Feedback

Feedback was collected from the alumni on the grounds mentioned below. A total of 10 alumni responded to the same. Analysis of the same is as under.





#### Admission Procedure

10 responses



Does the current syllabus enhance students' knowledge? 10 responses



Does the Syllabus help the students to develop his/ her personality and communication skills? <sup>10 responses</sup>



#### Is the Present curriculum as per the need of industry?

10 responses



# Overall rating of the college

10 responses



Very GoodExcellent

## **Questions and recorded responses**

| Feedback<br>Questions                                                                                                         | Excellent | Very Good | Good | Average | Poor |
|-------------------------------------------------------------------------------------------------------------------------------|-----------|-----------|------|---------|------|
| How do you rate<br>the courses that<br>you have learnt in<br>the<br>college in relation<br>to your current<br>job/occupation? | 8         | 0         | 2    | 0       | 0    |
| Infrastructure and Lab facilities                                                                                             | 5         | 3         |