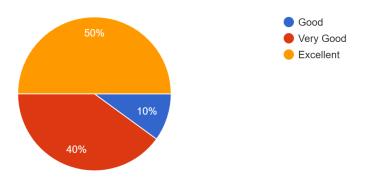

#### Admission Procedure

10 responses

Does the current syllabus enhance students' knowledge? 10 responses

Does the Syllabus help the students to develop his/ her personality and communication skills? <sup>10 responses</sup>