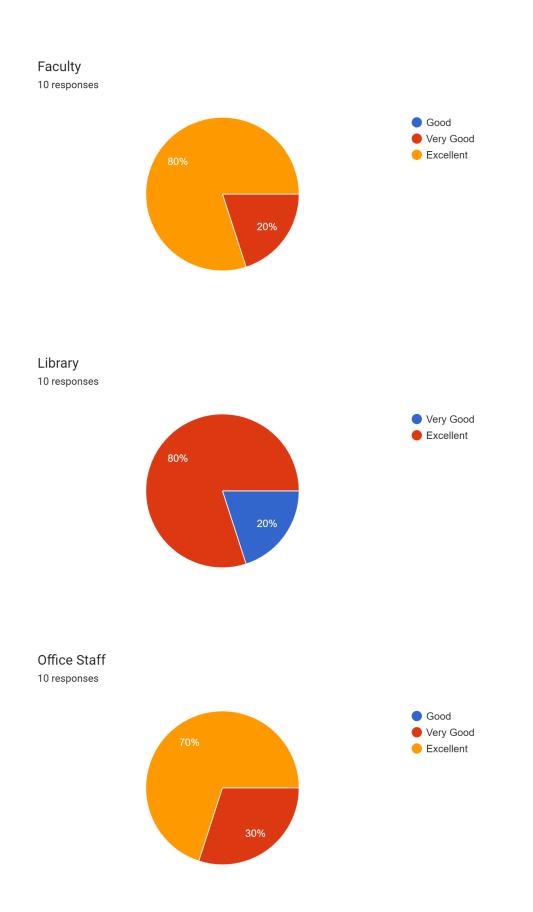

## **Questions and recorded responses**

| Feedback<br>Questions                                                                                                         | Excellent | Very Good | Good | Average | Poor |
|-------------------------------------------------------------------------------------------------------------------------------|-----------|-----------|------|---------|------|
| How do you rate<br>the courses that<br>you have learnt in<br>the<br>college in relation<br>to your current<br>job/occupation? | 8         | 0         | 2    | 0       | 0    |
| Infrastructure and Lab facilities                                                                                             | 5         | 3         | 2    | 0       | 0    |
| Faculty                                                                                                                       | 8         | 2         | 0    | 0       | 0    |
| Library                                                                                                                       | 8         | 2         | 0    | 0       | 0    |
| Office Staff                                                                                                                  | 7         | 3         | 0    | 0       | 0    |
| Admission<br>Procedure                                                                                                        | 6         | 3         | 1    | 0       | 0    |
| Does the current<br>syllabus enhance<br>students'<br>knowledge?                                                               | 5         | 4         | 1    | 0       | 0    |
| Does the Syllabus<br>help the students<br>to develop his/ her<br>personality and<br>communication<br>skills                   | 4         | 6         | 0    | 0       | 0    |
| Is the Present<br>curriculum as per<br>the need of<br>industry?                                                               | 8         | 2         | 0    | 0       | 0    |
| Overall rating of the college                                                                                                 | 9         | 1         | 0    | 0       | 0    |