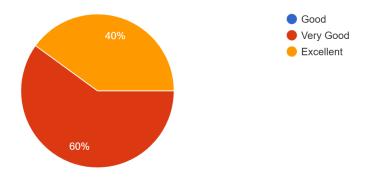

| 0                    | 0        | 5       | 14    | 2                 |
| Curriculum has<br>good<br>academic flexibility                              | 0                    | 3        | 4       | 13    | 1                 |
| The course helps<br>in the<br>personality<br>development of<br>the students | 0                    | 2        | 4       | 12    | 3                 |

#### Alumni Feedback

Feedback was collected from the alumni on the grounds mentioned below. A total of 10 alumni responded to the same. Analysis of the same is as under.





#### Admission Procedure

10 responses



Does the current syllabus enhance students' knowledge? 10 responses



Does the Syllabus help the students to develop his/ her personality and communication skills? <sup>10 responses</sup>



#### Is the Present curriculum as per the need of industry?

10 responses



# Overall rating of the college

10 responses



Very GoodExcellent

## **Questions and recorded responses**

| Feedback<br>Questions                                                                                                         | Excellent | Very Good | Good | Average | Poor |
|-------------------------------------------------------------------------------------------------------------------------------|-----------|-----------|------|---------|------|
| How do you rate<br>the courses that<br>you have learnt in<br>the<br>college in relation<br>to your current<br>job/occupation? | 8         | 0         | 2    | 0       | 0    |
| Infrastructure and Lab facilities