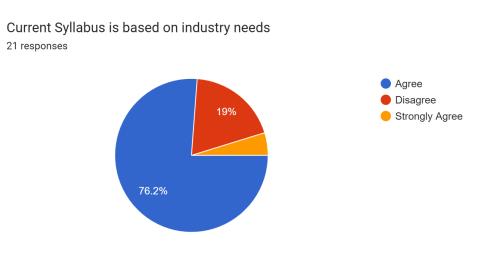

### **Teachers' Feedback**

Feedback was collected from the teachers on the grounds mentioned below. A total of 21 teachers responded to the same. Analysis of the same is as under.

Curriculum is update

21 responses

### **Questions and recorded responses**

| Feedback<br>Questions                                                       | Strongly<br>Disagree | Disagree | Neutral | Agree | Strongly<br>Agree |
|-----------------------------------------------------------------------------|----------------------|----------|---------|-------|-------------------|
| Current Syllabus is<br>based on<br>industry needs                           | 0                    | 4        | 0       | 16    | 1                 |
| Curriculum is updated                                                       | 0                    | 0        | 7       | 11    | 3                 |
| Programme<br>outcomes of the<br>syllabi are well<br>defined                 | 0                    | 0        | 5       | 14    | 2                 |
| Curriculum has<br>good<br>academic flexibility                              | 0                    | 3        | 4       | 13    | 1                 |
| The course helps<br>in the<br>personality<br>development of<br>the students | 0                    | 2        | 4       | 12    | 3                 |