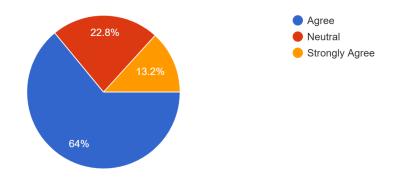

#### Programme outcomes of the syllabi are well defined

21 responses

Curriculum has good academic flexibility 21 responses

The course helps in the personality development of the students <sup>21</sup> responses