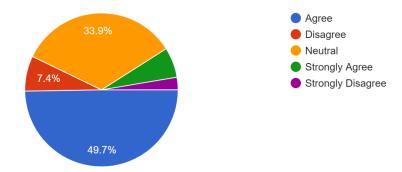

# Questions and recorded responses

| Feedback Questions                                                                 | Strongly<br>Disagree | Disagree | Neutral | Agree | Strongly<br>Agree |
|------------------------------------------------------------------------------------|----------------------|----------|---------|-------|-------------------|
| Does the Syllabus<br>interest you?                                                 | 0                    | 0        | 50      | 115   | 24                |
| Does it develop your<br>personality and<br>Communication skill?                    | 0                    | 6        | 31      | 126   | 26                |
| Is the present curriculum<br>as per the need of the<br>industry standards?         | 0                    | 10       | 49      | 117   | 13                |
| Is there a good balance<br>between theory and<br>application in the<br>syllabus?   | 0                    | 0        | 56      | 112   | 20                |
| Does the syllabus<br>require any pre learning<br>or bridge?                        | 5                    | 14       | 64      | 94    | 12                |
| Does the existing<br>syllabus give you a good<br>understanding of the<br>Syllabus? | 0                    | 0        | 43      | 121   | 25                |