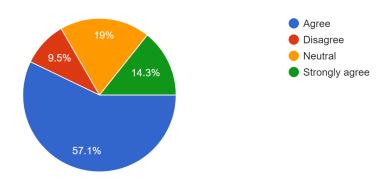

#### Alumni Feedback

Feedback was collected from the alumni on the grounds mentioned below. A total of 10 alumni responded to the same. Analysis of the same is as under.

#### Admission Procedure

10 responses

Does the current syllabus enhance students' knowledge? 10 responses

Does the Syllabus help the students to develop his/ her personality and communication skills? <sup>10 responses</sup>

## **Questions and recorded responses**

| Feedback<br>Questions                                                                                                         | Excellent | Very Good | Good | Average | Poor |
|-------------------------------------------------------------------------------------------------------------------------------|-----------|-----------|------|---------|------|
| How do you rate<br>the courses that<br>you have learnt in<br>the<br>college in relation<br>to your current<br>job/occupation? | 8         | 0         | 2    | 0       | 0    |
| Infrastructure and Lab facilities                                                                                             | 5         | 3         | 2    | 0       | 0    |
| Faculty                                                                                                                       | 8         | 2         | 0    | 0       | 0    |
| Library                                                                                                                       | 8         | 2         | 0    | 0       | 0    |
| Office Staff                                                                                                                  | 7         | 3         | 0    | 0       | 0    |
| Admission<br>Procedure                                                                                                        | 6         | 3         | 1    | 0       | 0    |
| Does the current<br>syllabus enhance<br>students'<br>knowledge?                                                               | 5         | 4         | 1    | 0       | 0    |
| Does the Syllabus<br>help the students<br>to develop his/ her<br>personality and<br>communication<br>skills                   | 4         | 6         | 0    | 0       | 0    |
| Is the Present<br>curriculum as per<br>the need of<br>industry?                                                               | 8         | 2         | 0    | 0       | 0    |
| Overall rating of the college                                                                                                 | 9         | 1         | 0    | 0       | 0    |