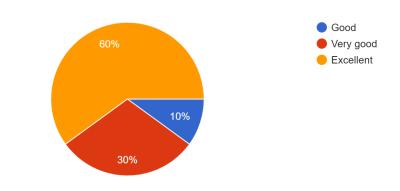

#### Admission Procedure

10 responses

Does the current syllabus enhance students' knowledge? 10 responses

Does the Syllabus help the students to develop his/ her personality and communication skills? <sup>10 responses</sup>