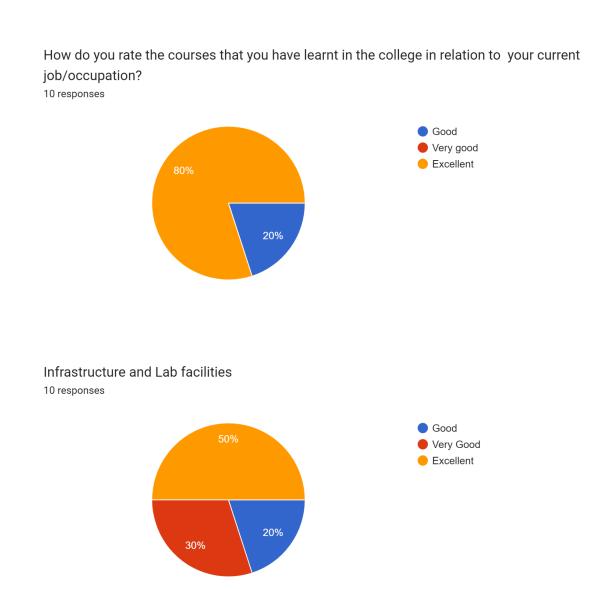

## **Questions and recorded responses**

| Feedback<br>Questions                                                                                                         | Excellent | Very Good | Good | Average | Poor |
|-------------------------------------------------------------------------------------------------------------------------------|-----------|-----------|------|---------|------|
| How do you rate<br>the courses that<br>you have learnt in<br>the<br>college in relation<br>to your current<br>job/occupation? | 8         | 0         | 2    | 0       | 0    |
| Infrastructure and Lab facilities                                                                                             | 5         | 3         | 2    | 0       | 0    |
| Faculty                                                                                                                       | 8         | 2         | 0    | 0       | 0    |
| Library                                                                                                                       | 8         | 2         | 0    | 0       | 0    |
| Office Staff                                                                                                                  | 7         | 3         | 0    | 0       | 0    |
| Admission<br>Procedure                                                                                                        | 6         | 3         | 1    | 0       | 0    |
| Does the current<br>syllabus enhance<br>students'<br>knowledge?                                                               | 5         | 4         | 1    | 0       | 0    |
| Does the Syllabus<br>help the students<br>to develop his/ her<br>personality and<br>communication<br>skills                   | 4         | 6         | 0    | 0       | 0    |
| Is the Present<br>curriculum as per<br>the need of<br>industry?                                                               | 8         | 2         | 0    | 0       | 0    |
| Overall rating of the college                                                                                                 | 9         | 1         | 0    | 0       | 0    |