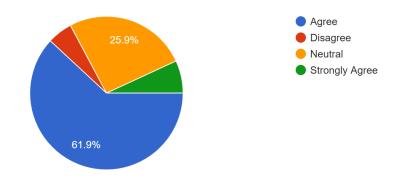

Is the present curricula as per the need of the industry standards? 189 responses

Is there a good balance between theory and application in the syllabus? 188 responses

Does the syllabus require any pre learning or bridge? 189 responses