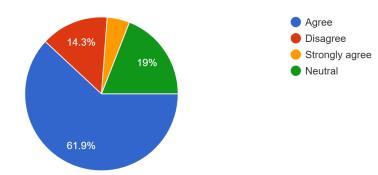

#### Programme outcomes of the syllabi are well defined

21 responses

Curriculum has good academic flexibility 21 responses

The course helps in the personality development of the students <sup>21</sup> responses

### **Questions and recorded responses**

| Feedback<br>Questions                                                       | Strongly<br>Disagree | Disagree | Neutral | Agree | Strongly<br>Agree |
|-----------------------------------------------------------------------------|----------------------|----------|---------|-------|-------------------|
| Current Syllabus is<br>based on<br>industry needs                           | 0                    | 4        | 0       | 16    | 1                 |
| Curriculum is updated                                                       | 0                    | 0        | 7       | 11    | 3                 |
| Programme<br>outcomes of the<br>syllabi are well<br>defined                 | 0                    | 0        | 5       | 14    | 2                 |
| Curriculum has<br>good<br>academic flexibility                              | 0                    | 3        | 4       | 13    | 1                 |
| The course helps<br>in the<br>personality<br>development of<br>the students | 0                    | 2        | 4       | 12    | 3                 |